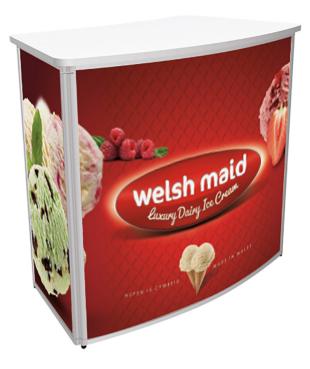

# COUNTER

A fast and easy portable counter that has a shelf in the rear to hold samples or merchandise.

#### **FEATURES & BENEFITS:**

- Portable flat-pack design quick and easy to assemble
- Choice of white laminate or wood tops
- Durable aluminium frames with silver anodised finish
- Has the option to add a carry bag to help make the counter even more portable.
- Comes with a wooden top as standard.
- Internal shelf can hold 6kg

#### **Recommended Graphic Dimensions:**

878 (h) x 980 (w) Counter Fronts (x1) 878 (h) x 438 (w) Counter Sides (x2)

#### **Visible Graphic Dimensions:**

868 (h) x 970 (w) Counter Fronts (x1) 868 (h) x 428 (w) Counter Sides (x2)