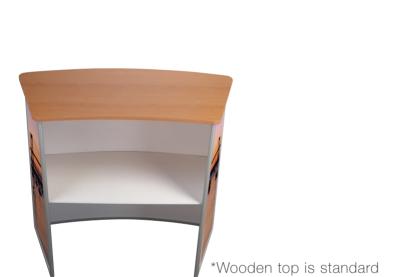

# COUNTER

A fast and easy portable counter that has a shelf in the rear to hold samples or merchandise.

#### **FEATURES & BENEFITS:**

- Portable flat-pack design quick and easy to assemble
- Choice of white laminate or wood tops
- Durable aluminium frames with silver anodised finish
- Has the option to add a carry bag to help make the counter even more portable.
- Comes with a wooden top as standard.
- Internal shelf can hold 6kg