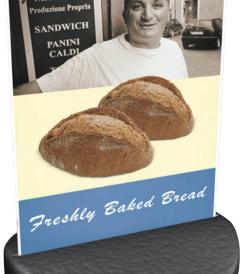

# FLEX BOARD

Increase sales orders with this amazing high performance flexible board that has been tested in wind speeds of up to 70mph. With its large display area of 460x783mm, it is guaranteed to grab the attention of passing trade.

#### **FEATURES & BENEFITS:**

- Easy to set up
- Suitable in high winds
- Stable base
- Flexible graphic board
- Base-mounted carry handle
- Full colour graphic on both sides

Tested wind resistance up to 70mph