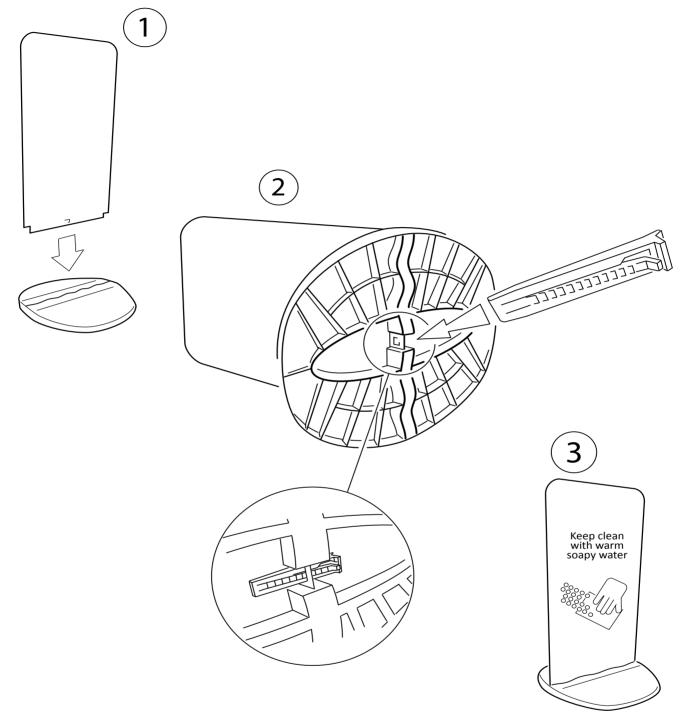

#### ADDITIONAL:

Included in kit:

Base, graphic panel and securing bolt.

## FLEX BOARD

Position the sign carefully - do not drop

We wish to point out that it is the responsibility of the shop/site owner/user to ensure that the siting of this pavement sign complies with all the local By-laws and Highway Regulations. VERY IMPORTANT: Please make sure when you position the sign it does not obstruct the route for people on a mobility scooter or those with impared vision.