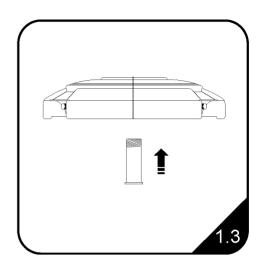

#### **FEATURES & BENEFITS:**

- High impact display for 1.1 × 4.1m textile flag
- Ideal for forecourts, shopping malls, exhibitions and events
- 2-part water-fillable polyethylene base for optimum stability (carry bag included)
- Telescopic aluminium pole with silver anodised finish (54mm diameter at base)
- Design templates are avaliable to set artwork to our requirement.