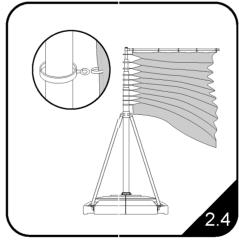

## **MEGA FLAG**

A heavy duty portable flag system with quality parts making the unit durable and strong, it has a large print area for maximum effect. Ideal for longer periods of tempory use.

#### **FEATURES & BENEFITS:**

- High impact display for 1.1 × 4.1m textile flag
- Ideal for forecourts, shopping malls, exhibitions and events
- 2-part water-fillable polyethylene base for optimum stability (carry bag included)
- Telescopic aluminium pole with silver anodised finish (54mm diameter at base)
- Design templates are avaliable to set artwork to our requirement.

#### **GRAPHICS SPECIFICATIONS:**

**Recommended Graphic Dimensions:** 

4100 (h) x 1100 (w) approx

Substrate:

Printed on single-sided flag material.