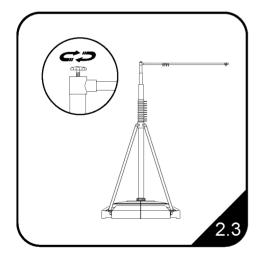

## **MEGA FLAG**

A heavy duty portable flag system with quality parts making the unit durable and strong, it has a large print area for maximum effect. Ideal for longer periods of tempory use.

#### **FEATURES & BENEFITS:**

- High impact display for 1.1 × 4.1m textile flag
- Ideal for forecourts, shopping malls, exhibitions and events
- 2-part water-fillable polyethylene base for optimum stability (carry bag included)
- Telescopic aluminium pole with silver anodised finish (54mm diameter at base)
- Design templates are avaliable to set artwork to our requirement.

### HARDWARE SPECIFICATIONS:

Assembled Dimensions (mm):

5400 (h) x 800 (w) x 800 (d) Extented

Weight:

15kg (40kg when filled with water)