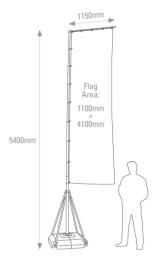

#### **FEATURES & BENEFITS:**

- High impact display for 1.1 × 4.1m textile flag
- Ideal for forecourts, shopping malls, exhibitions and events
- 2-part water-fillable polyethylene base for optimum stability (carry bag included)
- Telescopic aluminium pole with silver anodised finish (54mm diameter at base)
- Design templates are avaliable to set artwork to our requirement.

### HARDWARE SPECIFICATIONS:

Assembled Dimensions (mm):

5400 (h) x 800 (w) x 800 (d) Extented

Weight:

15kg (40kg when filled with water)

#### **GRAPHICS SPECIFICATIONS:**

**Recommended Graphic Dimensions:** 

4100 (h) x 1100 (w) approx

Substrate:

Printed on single-sided flag material.