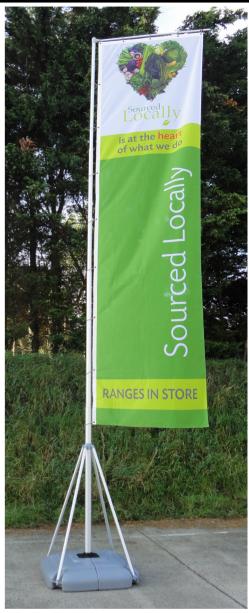

## **MEGA FLAG**

A heavy duty portable flag system with quality parts making the unit durable and strong, it has a large print area for maximum effect. Ideal for longer periods of tempory use.

\* illustration only - Actual products may differ in style