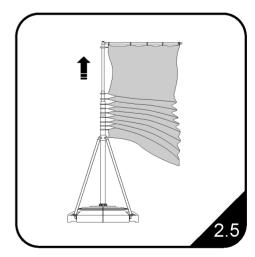

## **MEGA FLAG**

A heavy duty portable flag system with quality parts making the unit durable and strong, it has a large print area for maximum effect. Ideal for longer periods of tempory use.

#### **FEATURES & BENEFITS:**

- High impact display for 1.1 × 4.1m textile flag
- Ideal for forecourts, shopping malls, exhibitions and events
- 2-part water-fillable polyethylene base for optimum stability (carry bag included)
- Telescopic aluminium pole with silver anodised finish (54mm diameter at base)
- Design templates are avaliable to set artwork to our requirement.

#### ADDITIONAL:

Included in kit:

Carry Bag, Pole, Graphic.

EXCLUSIVE TO

**Tel:** 01773 764288

E-mail: sales@phaseprint.com

www.phaseprint.com

DESIGN PRINT SIGNAGE