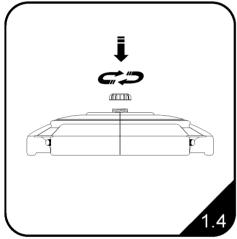

#### **FEATURES & BENEFITS:**

- High impact display for 1.1 × 4.1m textile flag
- Ideal for forecourts, shopping malls, exhibitions and events
- 2-part water-fillable polyethylene base for optimum stability (carry bag included)
- Telescopic aluminium pole with silver anodised finish (54mm diameter at base)
- Design templates are avaliable to set artwork to our requirement.