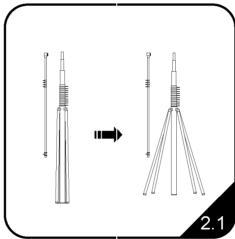

#### **FEATURES & BENEFITS:**

- High impact display for 1.1 × 4.1m textile flag
- Ideal for forecourts, shopping malls, exhibitions and events
- 2-part water-fillable polyethylene base for optimum stability (carry bag included)
- Telescopic aluminium pole with silver anodised finish (54mm diameter at base)
- Design templates are avaliable to set artwork to our requirement.