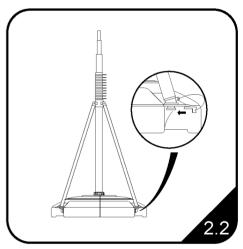

#### **FEATURES & BENEFITS:**

- High impact display for 1.1 × 4.1m textile flag
- Ideal for forecourts, shopping malls, exhibitions and events
- 2-part water-fillable polyethylene base for optimum stability (carry bag included)
- Telescopic aluminium pole with silver anodised finish (54mm diameter at base)
- Design templates are avaliable to set artwork to our requirement.

### HARDWARE SPECIFICATIONS:

Assembled Dimensions (mm):

5400 (h) x 800 (w) x 800 (d) Extented

Weight:

15kg (40kg when filled with water)