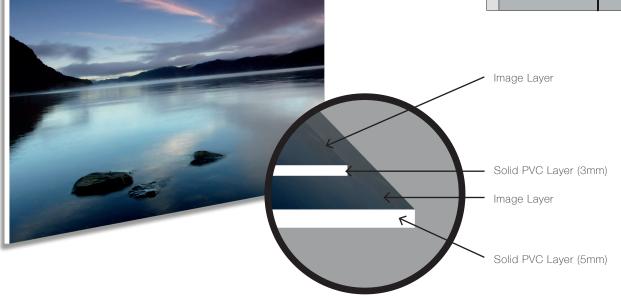

# **PVC BOARD**

Each board has a self adhesive vinyl mounted on to the surface of the PVC Board and can be supplied with various fixings including wall spacers, frames and screw caps.

Material Thickness (mm):

#### 3 or 5