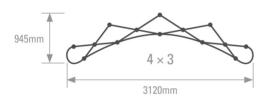

#### HARDWARE SPECIFICATIONS:

Assembled Dimensions (mm):

2320 (h) x 2610 (w) x 660 (d) - 3x3 2320 (h) x 3120 (w) x 945 (d) - 4x3