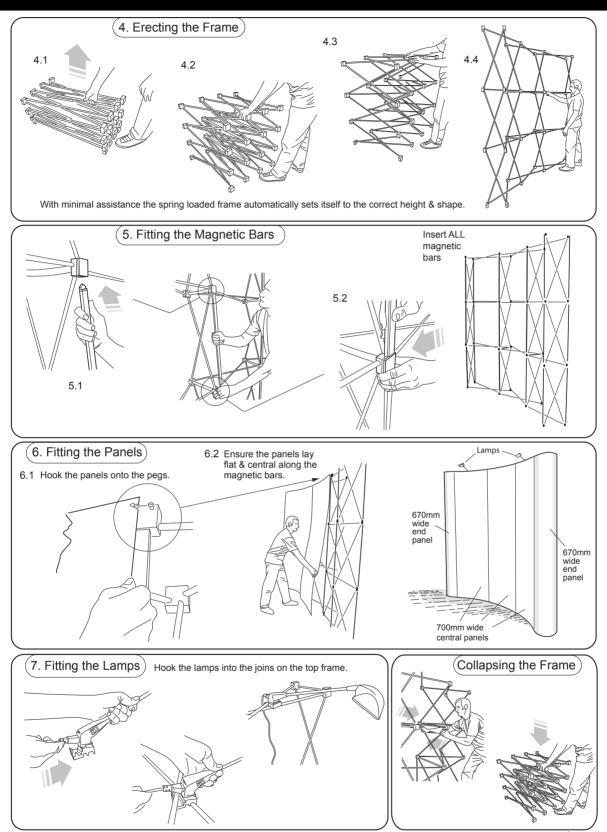

## **POP-UP DISPLAY**

A proven high quality pop-up exhibition stand designed to suit your needs. Create an instant backdrop and stand out from the crowd. Complete with self-locating magnetic locking arms, magbars and clip-on graphic hangers.

#### **FEATURES & BENEFITS:**

- Collapsible aluminium frame (12mm diameter, silver finish) with black
  injection moulded fittings
- Set of magnetic bars
- 2 × 150W clip-on spotlights with cable and plug
- Semi-rigid trolley/case with built-in wheels
- If we are not designing the artwork for please ask for our template

#### ADDITIONAL:

Included in kit:

Semi-rigid carry case, frame, graphic, magbars and lights.