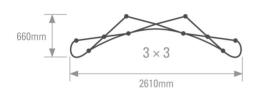

#### HARDWARE SPECIFICATIONS:

Assembled Dimensions (mm):

2320 (h) x 2610 (w) x 660 (d) - 3x3 2320 (h) x 3120 (w) x 945 (d) - 4x3