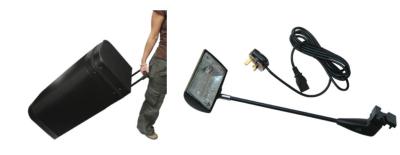

#### **FEATURES & BENEFITS:**

- Collapsible aluminium frame (12mm diameter, silver finish) with black
  injection moulded fittings
- Set of magnetic bars
- 2 × 150W clip-on spotlights with cable and plug
- Semi-rigid trolley/case with built-in wheels
- If we are not designing the artwork for please ask for our template

#### ADDITIONAL:

Included in kit:

Semi-rigid carry case, frame, graphic, magbars and lights.