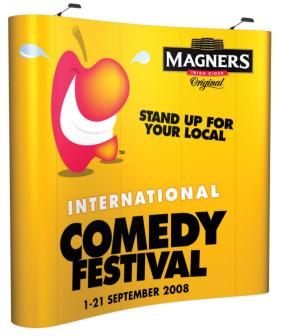

## **POP-UP DISPLAY**

A proven high quality pop-up exhibition stand designed to suit your needs. Create an instant backdrop and stand out from the crowd. Complete with self-locating magnetic locking arms, magbars and clip-on graphic hangers.

#### **FEATURES & BENEFITS:**

- Collapsible aluminium frame (12mm diameter, silver finish) with black
  injection moulded fittings
- Set of magnetic bars
- 2 × 150W clip-on spotlights with cable and plug
- Semi-rigid trolley/case with built-in wheels
- If we are not designing the artwork for please ask for our template