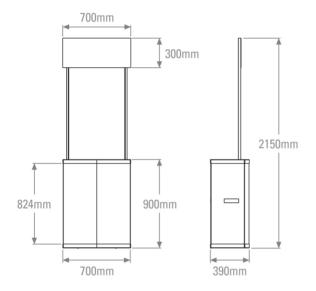

#### Assembled Dimensions (mm):

2150 (h) x 700 (w) x 390 (d)

#### **Recommended Graphic Dimensions:**

900 (h) x 352 (w) Counter Fronts (x2) 900 (h) x 340 (w) Counter Sides (x2) 300 (h) x 700 (w) Header

#### **Visible Graphic Dimensions:**

824 (h) x 352 (w) Counter Fronts (x2) 824 (h) x 340 (w) Counter Sides (x2) 300 (h) x 700 (w) Header