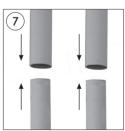

# PROMOTION STAND (COMLITE ) GRAPHICS DISPLAY SYSTEMS

A= Bag

B= 1 pc. Body panel C= 1 pc. Bottom tray D= 1 pc. Shelf

E= 1 pc. Upper tray G= 1 pc. Forehead

H= 4 pcs Forehead holder pipe

• Fix body panel into the channels on bottom tray.

• Fix the shelf on the holder parts in the body panel.

• Get through two pipes from upper tray to shelf.

• Place other two pipes at the back of forehead panel.

• Affix the pipes to eachother

EXCLUSIVE TO

Tel: 01773 764288