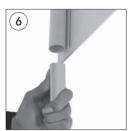

• Fix the shelf on the holder parts in the body panel.

• Get through two pipes from upper tray to shelf.

• Place other two pipes at the back of forehead panel.

• Affix the pipes to eachother

EXCLUSIVE TO

Tel: 01773 764288