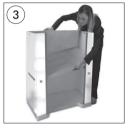

# PROMOTION STAND (COMLITE ) GRAPHICS DISPLAY SYSTEMS

A= Bag

B= 1 pc. Body panel C= 1 pc. Bottom tray D= 1 pc. Shelf

E= 1 pc. Upper tray G= 1 pc. Forehead

H= 4 pcs Forehead holder pipe

• Fix body panel into the channels on bottom tray.