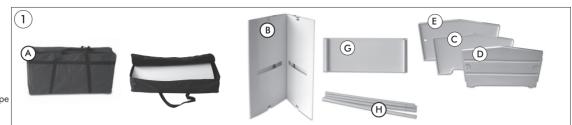

# PROMOTION STAND (COMLITE ) GRAPHICS DISPLAY SYSTEMS

A= Bag

B= 1 pc. Body panel C= 1 pc. Bottom tray D= 1 pc. Shelf

E= 1 pc. Upper tray G= 1 pc. Forehead

H= 4 pcs Forehead holder pipe

• Fix body panel into the channels on bottom tray.