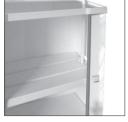

#### **FEATURES & BENEFITS:**

- Lightweight plastic, flat pack promotional unit
- Quick to install
- High visibility with header panel
- Internal shelf to hold samples and literature.

# PROMOTION STAND (COMLITE ) GRAPHICS DISPLAY SYSTEMS

A= Bag

B= 1 pc. Body panel C= 1 pc. Bottom tray D= 1 pc. Shelf

E= 1 pc. Upper tray G= 1 pc. Forehead

H= 4 pcs Forehead holder pipe

• Fix body panel into the channels on bottom tray.