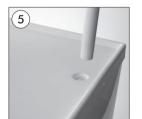

• Fix the shelf on the holder parts in the body panel.

• Get through two pipes from upper tray to shelf.

• Place other two pipes at the back of forehead panel.

• Affix the pipes to eachother

EXCLUSIVE TO

Tel: 01773 764288