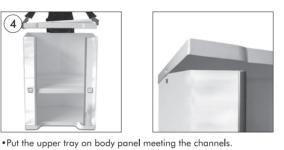

• Fix the shelf on the holder parts in the body panel.

• Get through two pipes from upper tray to shelf.

• Place other two pipes at the back of forehead panel.

• Affix the pipes to eachother

EXCLUSIVE TO

Tel: 01773 764288