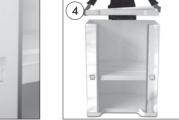

# PROMOTION STAND (COMLITE ) GRAPHICS DISPLAY SYSTEMS

A= Bag

B= 1 pc. Body panel C= 1 pc. Bottom tray D= 1 pc. Shelf

E= 1 pc. Upper tray G= 1 pc. Forehead

H= 4 pcs Forehead holder pipe

• Fix body panel into the channels on bottom tray.