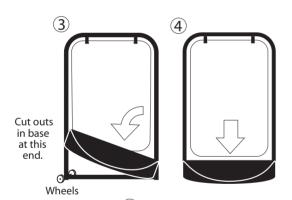

# SWINGER PANEL COMLITE GRAPHICS DISPLAY SYSTEMS

These cut outs in the base fit over the wheels on the frame

Panel Stop inside the strap.

Once assembled, the whole sign can be easily moved without the need to remove the base.