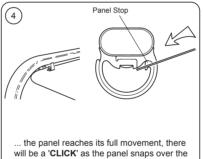

# SWINGER PANEL COMLITE GRAPHICS DISPLAY SYSTEMS

These cut outs in the base fit over the wheels on the frame

Panel Stop inside the strap.

Once assembled, the whole sign can be easily moved without the need to remove the base.