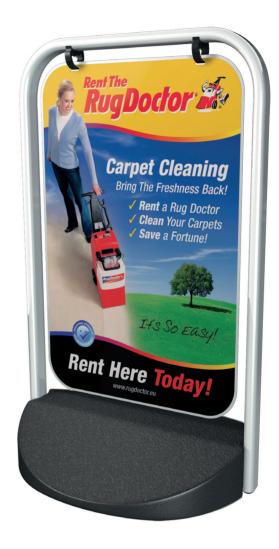

## SWINGER PANEL

The Swinger panels have been specially developed to be hard wearing and long lasting. The metal panel is not reusable. Although it can be replaced when needed.

#### **FEATURES & BENEFITS:**

- Available in A1 and A2 portrait format
- Black base and oval support tube
- Supplied with two high quality graphic
- Interchangeable graphics
- Recycled rubber base
- Oval tube is available in black(standard) or white.

\* Product may vary from image shown, Please note that the unit comes standard as a black oval support tube.