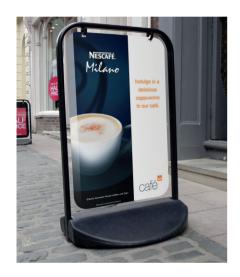

## SWINGER PANEL

The Swinger panels have been specially developed to be hard wearing and long lasting. The metal panel is not reusable. Although it can be replaced when needed.

#### **FEATURES & BENEFITS:**

- Available in A1 and A2 portrait format
- Black base and oval support tube
- Supplied with two high quality graphic
- Interchangeable graphics
- Recycled rubber base
- Oval tube is available in black(standard) or white.

\* Product may vary from image shown, Please note that the unit comes standard as a black oval support tube.