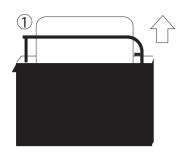

# SWINGER PANEL COMLITE GRAPHICS DISPLAY SYSTEMS

These cut outs in the base fit over the wheels on the frame

Panel Stop inside the strap.

Once assembled, the whole sign can be easily moved without the need to remove the base.