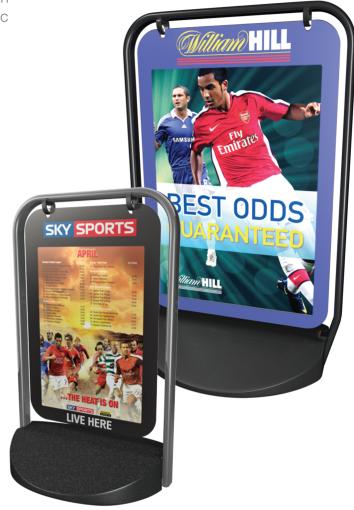

### **FEATURES & BENEFITS:**

- Easy top loading, magnetic frame panel
- Available in A1 and A2 portrait format
- Black base and oval support tube
- Supplied with two high quality graphic
- Interchangeable graphics
- A1 comes with water base and A2 has a solid rubber base
- Metal bar is available in black or white.

\* Product may vary from image shown, Please note that the unit comes standard with a black panel with no header graphics.