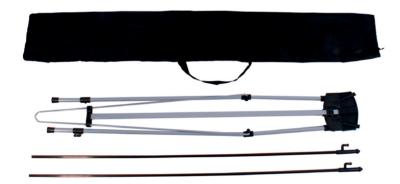

## HARDWARE SPECIFICATIONS:

Assembled Dimensions (mm):

1690 (h) x 655 (w) x 690 (d) approx

Weight:

1kg

## ADDITIONAL:

Included in kit:

Carry Bag, Stand, Graphic.

EXCLUSIVE TO

**Tel:** 01773 764288

**E-mail:** sales@phaseprint.com

www.phaseprint.com