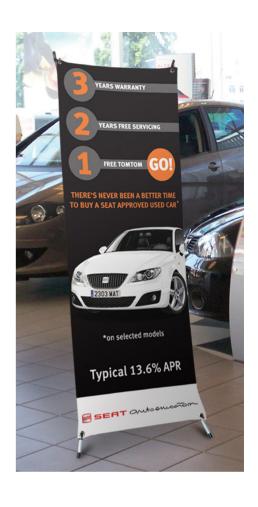

### **FEATURES & BENEFITS:**

- Graphic is printed on high quality vinyl
- Simple, lightweight design no tools assembly
- Carbon fibre top poles provide excellent strength and stability, ensuring banners will not sag over time
- 600mm graphic width
- Includes quality carry bag

## **GRAPHICS SPECIFICATIONS:**

**Recommended Graphic Dimensions:** 

1600 (h) x 600 (w) approx 63" (h) x 23.6" (w) approx

Substrate:

Printed on high quality banner vinyl.