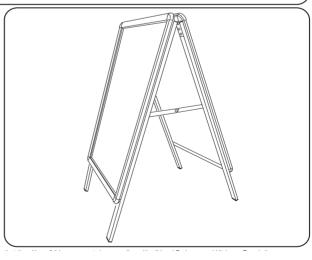

## A-BOARD

The A-Master sign board has been specially developed for ease of use using a popular spring loaded Trappa Frame graphic holder.

#### Assembled Dimensions (mm):

1060 (h) x 625 (w) x 670 (d) approx (based upon an A1 A-Board)

#### Weight:

11kg approx based on an A1