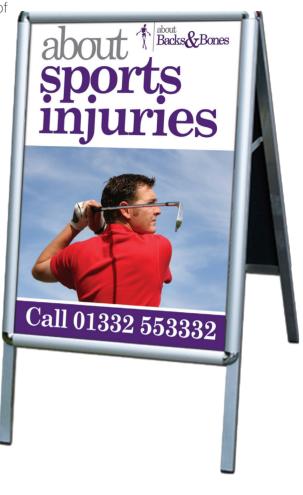

## A-BOARD

The A-Master sign board has been specially developed for ease of use using a popular spring loaded Trappa Frame graphic holder.

#### **FEATURES & BENEFITS:**

- Easy front-loading, snap frame
- Available in A1 and A2 portrait format
- Complete with UPVC protective graphics cover
- · Galvanised steel backing for extra strength and stability