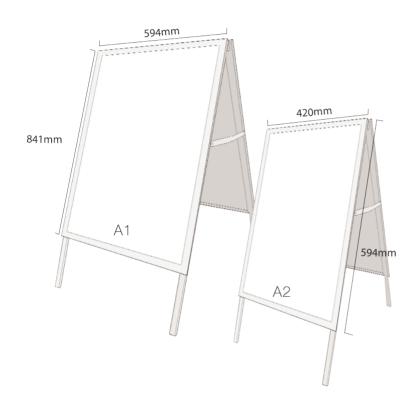

#### **Maximum Graphic Dimensions (mm):**

1189 (h) x 841 (w) [A0 Portrait] 841 (h) x 594 (w) [A1 Portrait] 594(h) x 420(w) [A2 Portrait]

#### **Visible Graphic Dimensions:**

1169 (h) x 821 (w) [A0 Portrait] 821 (h) x 574 (w) [A1 Portrait] 574(h) x 400(w) [A2 Portrait]