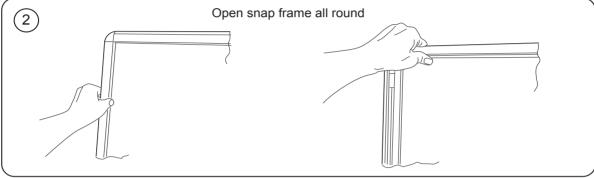

#### **FEATURES & BENEFITS:**

- Easy front-loading, snap frame
- Available in A1 and A2 portrait format
- Complete with UPVC protective graphics cover
- · Galvanised steel backing for extra strength and stability