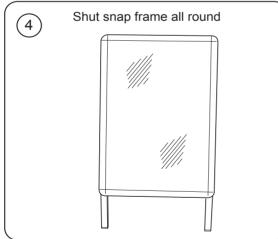

#### **FEATURES & BENEFITS:**

- Easy front-loading, snap frame
- Available in A1 and A2 portrait format
- Complete with UPVC protective graphics cover
- · Galvanised steel backing for extra strength and stability