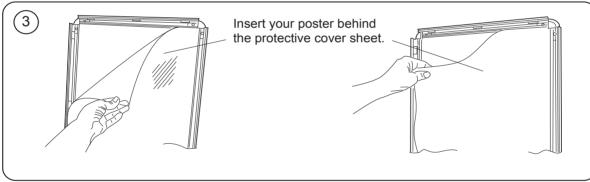

sions (mm):

1060 (h) x 625 (w) x 670 (d) approx (based upon an A1 A-Board)

#### Weight:

11kg approx based on an A1

## **GRAPHICS SPECIFICATIONS:**

#### **Maximum Graphic Dimensions (mm):**

1189 (h) x 841 (w) [A0 Portrait] 841 (h) x 594 (w) [A1 Portrait] 594(h) x 420(w) [A2 Portrait]

#### **Visible Graphic Dimensions:**

1169 (h) x 821 (w) [A0 Portrait] 821 (h) x 574 (w) [A1 Portrait] 574(h) x 400(w) [A2 Portrait]

#### Substrate:

Single-sided outdoor material, high quality vinyl substrate.

## **ADDITIONAL:**

#### Included in kit:

Frame, two graphics and two UPVC protective covers

#### **Optional accessories:**

Extra graphics, keep your advertisements looking fresh.

EXCLUSIVE TO



**Tel:** 01773 764288

E-mail: sales@phaseprint.com

www.phaseprint.com



# **A-BOARD**













EXCLUSIVE TO



**Tel:** 01773 764288

**E-mail:** sales@phaseprint.com

www.phaseprint.com