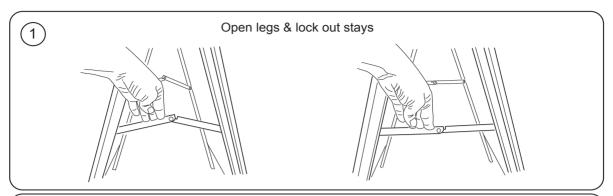

imensions (mm):

1060 (h) x 625 (w) x 670 (d) approx (based upon an A1 A-Board)

#### Weight:

11kg approx based on an A1

## **GRAPHICS SPECIFICATIONS:**

#### **Maximum Graphic Dimensions (mm):**

1189 (h) x 841 (w) [A0 Portrait] 841 (h) x 594 (w) [A1 Portrait] 594(h) x 420(w) [A2 Portrait]

#### **Visible Graphic Dimensions:**

1169 (h) x 821 (w) [A0 Portrait] 821 (h) x 574 (w) [A1 Portrait] 574(h) x 400(w) [A2 Portrait]

#### Substrate:

Single-sided outdoor material, high quality vinyl substrate.

## **ADDITIONAL:**

#### Included in kit:

Frame, two graphics and two UPVC protective covers

#### **Optional accessories:**

Extra graphics, keep your advertisements looking fresh.

EXCLUSIVE TO



**Tel:** 01773 764288

E-mail: sales@phaseprint.com

www.phaseprint.com



# **A-BOARD**













EXCLUSIVE TO



**Tel:** 01773 764288

**E-mail:** sales@phaseprint.com

www.phaseprint.com