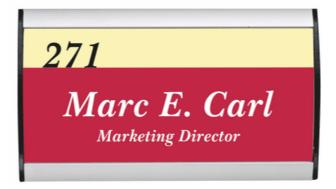

# **DOOR SIGNS**

Wonderfully quick and easy to use, Versatile way-finding tools for a variety of surfaces

### Poster Size (mm):

Option 1 – 52 x 150mm

Option 2 – 52 x 300mm

Option 3 – 74 x 150mm

Option 4 – 105 x 250mm Option 5 – 148 x 300mm

### Display Area (mm):

Option 1 – 46 x 150mm

Option 2 - 46 x 300mm

Option 3 – 68 x 150mm

Option 4 – 99 x 250mm Option 5 – 142 x 300mm