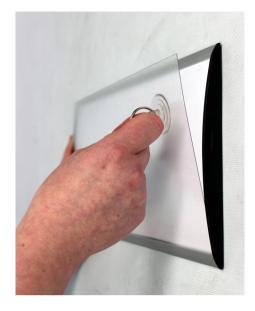

### **FEATURES & BENEFITS:**

- Anti-reflection covers
- Self Adhesive strips on reverse no tools required
- Suitable for any flexible material up to 1mm thick
- Suction cup provided for easy accessibility
- Can be fitted landscape or portrait
- Comes complete with anti-reflection cover
- Available in 5 stock sizes
- High quality finish

# Included in kit:

Sign, one graphic, a suction cup and an anti-reflection protective

# **A-BOARD**

1) Remove cover using suction cup

(2) Place artwork inside

(3) Slot the cover into place

EXCLUSIVE TO

**Tel:** 01773 764288

**E-mail:** sales@phaseprint.com

www.phaseprint.com