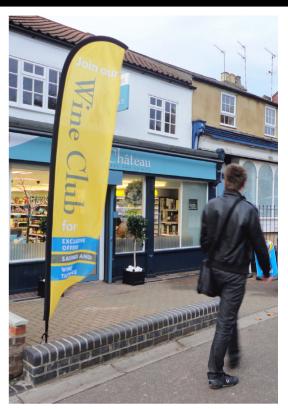

# FEATHER FLAG

A lightweight ultra portable flag system with quality carbon fibre parts making the unit durable and strong.

### **FEATURES & BENEFITS:**

- High strength sectional carbon fibre pole
- 3 flag sizes; small, medium and large.
- Market leading quality and performance
- Printed flags in single sided fabric
- Choice of base unit accessories available
- As standard, our flags are supplied with printed, non-elasticated 'wrap-around' pole sleeves
- Design templates are available to set artwork to our requirement.