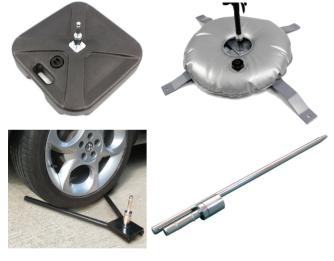

ComLite

\* Illustration only - Actual products may differ in style. Please note that you must select the kind of base you require when enquiring.

# Extras:

Spike, Cross base, Car Foot, Water Base, Concrete Base.