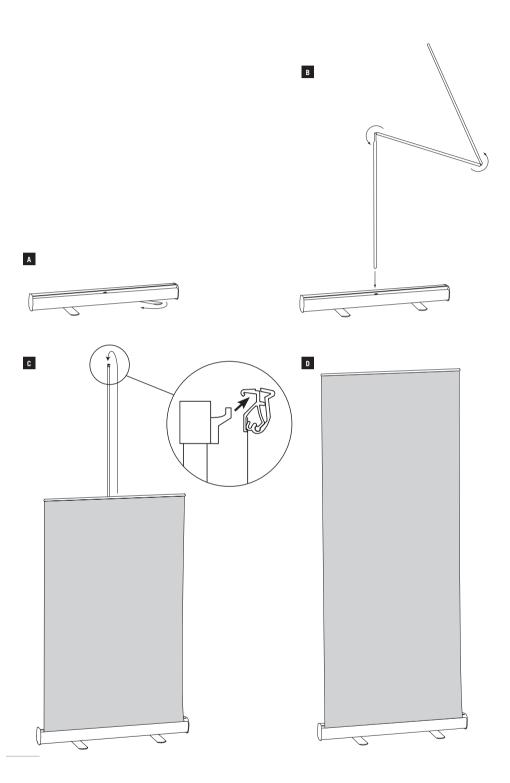

### Assembled Dimensions (mm):

Standard Roller Banner Dimensions 2210 (h) x 880\* (w) x 445 (d) approx (Depth dimension refers to twist-out foot)

#### **GRAPHICS SPECIFICATIONS:**

Height (mm): 2210 (Visible Area 2000 + 210 bleed)

Widths Available (mm):

600, 800, 850, 1000, 1200 & 1500

Included in kit: Carry Bag, Pole, Graphic.

\* Assembled dimensions will vary depending on the width of the banner.

# EXCLUSIVE TO

Tel: 01773 764288 E-mail: sales@phaseprint.com www.phaseprint.com

We are continually improving and modifying our product range and reserve the right to vary the specifications without prior notice. All dimensions and weights quoted are approximate and we accept no responsibility for variance. E&OE.





ComLite

#### PRODUCT INSTRUCTIONS ...

### ROLLER BANNER ComLite





## EXCLUSIVE TO

Tel: 01773 764288 E-mail: sales@phaseprint.com www.phaseprint.com

We are continually improving and modifying our product range and reserve the right to vary the specifications without prior notice. All dimensions and weights quoted are approximate and we accept no responsibility for variance. E&OE.