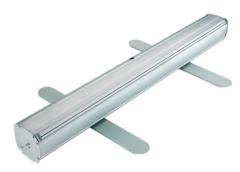

## **ROLLER BANNER**

A lightweight economy roller banner with slim base and bungee pole making it very compact, complete with two twist-out feet for extra stability.

#### **FEATURES & BENEFITS:**

- Graphic is printed on high quality vinyl
- Lightweight components
- Twist-out stabilising feet for extra stability
- 6 sizes available (850mm graphic width as standard)
- Includes quality padded carry bag
- Good quality unit that is ideal for all applications
- Design templates can be provided for those creating artwork

#### Assembled Dimensions (mm):

Standard Roller Banner Dimensions 2210 (h) x 880\* (w) x 445 (d) approx (Depth dimension refers to twist-out foot)