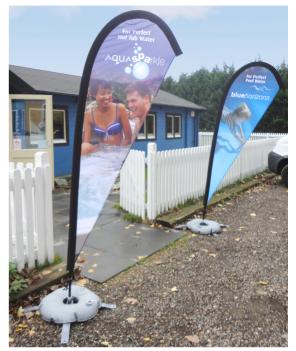

# TEAR DROP FLAG

A lightweight ultra portable flag system with quality carbon fibre parts making the unit durable and strong.

\* Illustration only - Actual products may differ in style. Please note that you must select the kind of base you require when enquiring.

#### Extras:

Spike, Cross base, Car Foot, Water Base, Concrete Base.