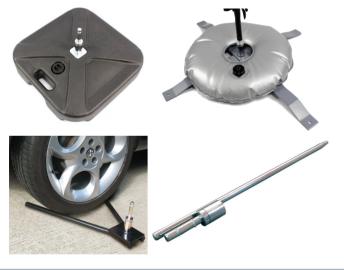

# TEAR DROP FLAG

A lightweight ultra portable flag system with quality carbon fibre parts making the unit durable and strong.

#### **FEATURES & BENEFITS:**

- High strength sectional carbon fibre pole
- 3 flag sizes small, medium and large.
- Market leading quality and performance
- Printed flags in single-sided fabric
- Choice of base unit accessories available
- As standard our flags are supplied with printed, non-elasticated 'wraparound' pole sleeves
- Design templates are available to set artwork to our requirement.



\* Illustration only - Actual products may differ in style. Please note that you must select the kind of base you require when enquiring.



#### HARDWARE SPECIFICATIONS:

#### **Overall Height (mm):**

2250mm Small 3340mm Medium 4925mm Large

#### Weight:

4kg (does not include weight of base)

### **GRAPHICS SPECIFICATIONS:**

### **Recommended Graphic Dimensions:**

1990 (h) x 803 (w) approx Small 3060 (h) x 1059 (w) approx Medium 4050 (h) x 1157 (w) approx Large

#### Substrate:

Printed on single sided flag material.

## ADDITIONAL:

Included in kit:

Carry Bag, Pole, Graphic.

#### Extras:

Spike, Cross base, Car Foot, Water Base, Concrete Base.

## EXCLUSIVE TO

Tel: 01773 764288 **E-mail:** sales@phaseprint.com www.phaseprint.com





# **TEAR DROP FLAG**





# EXCLUSIVE TO

Tel: 01773 764288 E-mail: sales@phaseprint.com www.phaseprint.com



We are continually improving and modifying our product range and reserve th